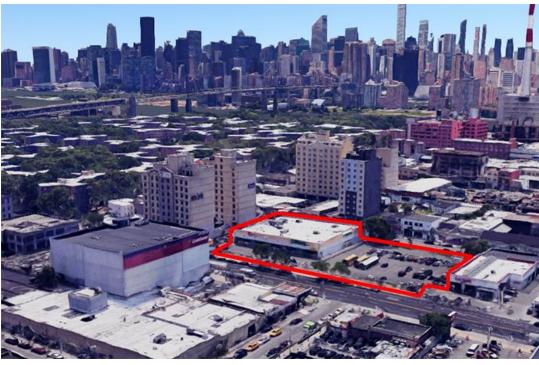

Approximately 2005



### **NEW LONG TERM LEASE**

## **Lease Price**

\$50.00/SF

### THE PROPERTY

38-50 21st Street Long Island City, NY 11105

### **MARKET HIGHLIGHTS**

On the Border of Astoria and Long Island City.

On 21st St. Major North-South Route

**Private Parking Lot** 

### **PROPERTY SPECIFICATIONS**

- Fully equipped Supermarket
   100 Parking spaces
- Fully sprinklered
- New HVAC units
- All New Mechanicals
- Refrigeration and Freezers
- 277/480 volt, 600 amp electric service
- Fiber optics available at building
- Three Hotels within 1,000'

### **LOCATION HIGHLIGHTS**

- Easy Access Northern Blvd
- Dense Close-in Population
- Nearby Hotels
- Numerous Apartments Nearby





# **Supermarket 20.000 SF Queens**



**NRT** 

### **PROPERTY OVERVIEW**

### **PROPERTY PHOTOS**





# Supermarket 20.000 SF Queens



NRT



**PROPERTY PHOTOS** 



# Supermarket 20.000 SF Queens



NRT

PROPERTY PHOTOS – With Previous Inventory







# Supermarket 20.000 SF Queens



**NRT** 

### **MAPS**







## **Supermarket** 20.000 SF Queens



MARKET OVERVIEW - 3Minute - 5 Minute - 10 Minute Drive Times

## 38-50 21st St, Long Island City New York, 11101



| В | usi | ness | Sun | nma | ry |
|---|-----|------|-----|-----|----|
|   |     |      |     |     |    |

| Dusiness Julillially                                      |           |           |            |
|-----------------------------------------------------------|-----------|-----------|------------|
| Data for all businesses in area                           | 3 minutes | 5 minutes | 10 minutes |
| Total Businesses