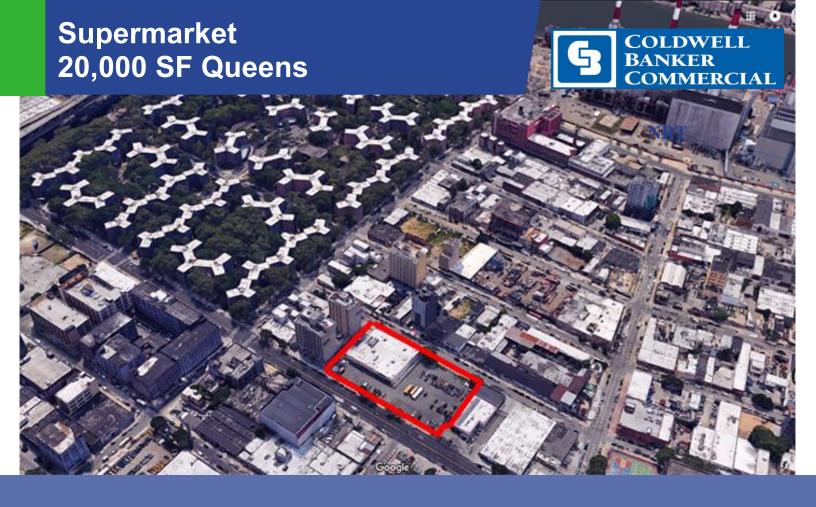

# Supermarket 20,000 SF Queens

### **MAPS**

## **Supermarket** 20.000 SF Queens

MARKET OVERVIEW - 3Minute - 5 Minute - 10 Minute Drive Times