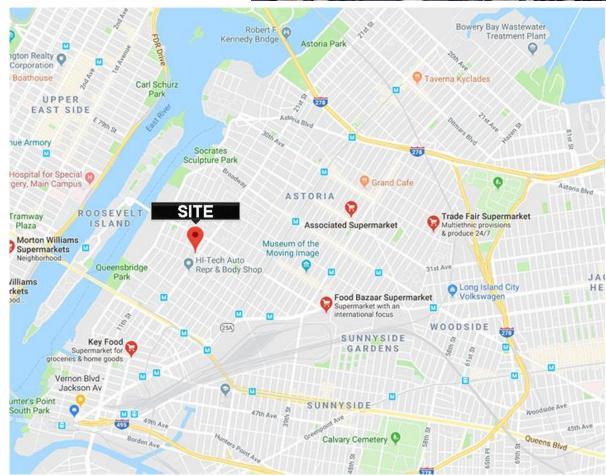

### **MAPS**

### **MARKET HIGHLIGHTS**

On the Border of Astoria and Long Island City.

On 21st St. Major North-South Route

**Private Parking Lot** 