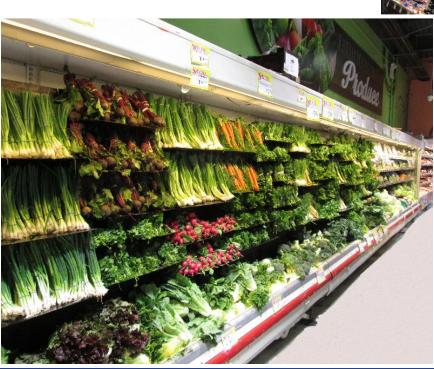

MARKET HIGHLIGHTS**

On the Border of Astoria and Long Island City.

On 21st St. Major North-South Route

**Private Parking Lot** 

### **PROPERTY SPECIFICATIONS**

- Fully equipped Supermarket
   100 Parking spaces
- Fully sprinklered
- New HVAC units
- All New Mechanicals
- Refrigeration and Freezers
- 277/480 volt, 600 amp electric service
- Fiber optics available at building
- Three Hotels within 1,000'

### **LOCATION HIGHLIGHTS**

- Easy Access Northern Blvd
- Dense Close-in Population
- Nearby Hotels
- Numerous Apartments Nearby





# **Supermarket 20.000 SF Queens**



**NRT** 

### **PROPERTY OVERVIEW**

### **PROPERTY PHOTOS**





# Supermarket 20.000 SF Queens



NRT



**PROPERTY PHOTOS** 



# Supermarket 20.000 SF Queens



NRT

PROPERTY PHOTOS – With Previous Inventory







# Supermarket 20.000 SF Queens



**NRT** 

### **MAPS**







## **Supermarket** 20.000 SF Queens



MARKET OVERVIEW - 3Minute - 5 Minute - 10 Minute Drive Times

## 38-50 21st St, Long Island City New York, 11101



| В | usi | ness | Sun | nma | ry |
|---|-----|------|-----|-----|----|
|   |     |      |     |     |    |

| Dusiness Julillially                                      |           |           |            |
|-----------------------------------------------------------|-----------|-----------|------------|
| Data for all businesses in area                           | 3 minutes | 5 minutes | 10 minutes |
| Total Businesses:                                         | 1,545     | 3,127     | 15,210     |
| Total Employees:                                          | 16,936