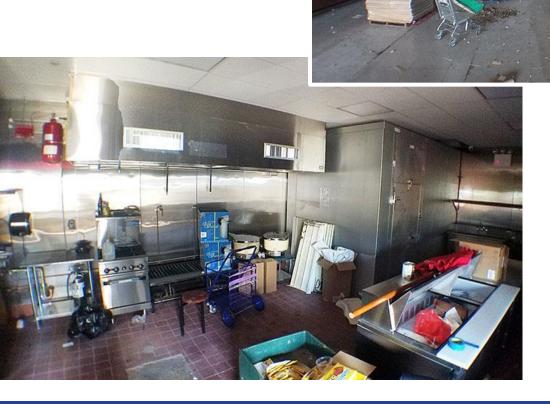

**

\$50.00/SF

### THE PROPERTY

38-50 21st Street Long Island City, NY 11105

### **MARKET HIGHLIGHTS**

On the Border of Astoria and Long Island City.

On 21st St. Major North-South Route

**Private Parking Lot** 

### **PROPERTY SPECIFICATIONS**

- Fully equipped Supermarket
   100 Parking spaces
- Fully sprinklered
- New HVAC units
- All New Mechanicals
- Refrigeration and Freezers
- 277/480 volt, 600 amp electric service
- Fiber optics available at building
- Three Hotels within 1,000'

### **LOCATION HIGHLIGHTS**

- Easy Access Northern Blvd
- Dense Close-in Population
- Nearby Hotels
- Numerous Apartments Nearby





# **Supermarket 20.000 SF Queens**



**NRT** 

### **PROPERTY OVERVIEW**

### **PROPERTY PHOTOS**





# Supermarket 20.000 SF Queens



NRT



**PROPERTY PHOTOS** 



# Supermarket 20.000 SF Queens



NRT

PROPERTY PHOTOS – With Previous Inventory







# Supermarket 20.000 SF Queens



**NRT** 

### **MAPS**







## **Supermarket** 20.000 SF Queens



MARKET OVERVIEW - 3Minute - 5 Minute - 10 Minute Drive Times

## 38-50 21st St, Long Island City New York, 11101



| В | usi | ness | Sun | nma | ry |
|---|-----|------|-----|-----|----|
|   |     |      |     |     |    |

| Dusiness Julillially                                      |           |           |            |
|-----------------------------------------------------------|-----------|-----------|------------|
| Data for all businesses in area                           | 3 minutes | 5 minutes | 10 minutes |
| Total Businesses:                                         | 1,545     | 3,127     |