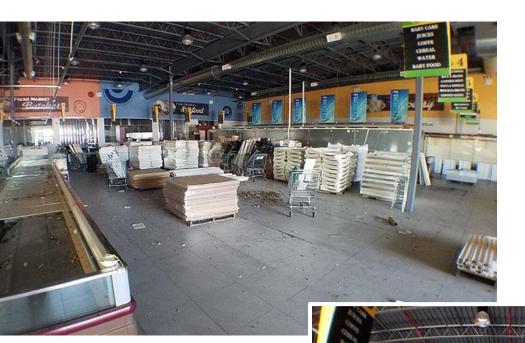

EASE**

## **Lease Price**

\$50.00/SF

### THE PROPERTY

38-50 21st Street Long Island City, NY 11105

### **MARKET HIGHLIGHTS**

On the Border of Astoria and Long Island City.

On 21st St. Major North-South Route

**Private Parking Lot** 

### **PROPERTY SPECIFICATIONS**

- Fully equipped Supermarket
   100 Parking spaces
- Fully sprinklered
- New HVAC units
- All New Mechanicals
- Refrigeration and Freezers
- 277/480 volt, 600 amp electric service
- Fiber optics available at building
- Three Hotels within 1,000'

### **LOCATION HIGHLIGHTS**

- Easy Access Northern Blvd
- Dense Close-in Population
- Nearby Hotels
- Numerous Apartments Nearby





# **Supermarket 20.000 SF Queens**



**NRT** 

### **PROPERTY OVERVIEW**

### **PROPERTY PHOTOS**





# Supermarket 20.000 SF Queens



NRT



**PROPERTY PHOTOS** 



# Supermarket 20.000 SF Queens



NRT

PROPERTY PHOTOS – With Previous Inventory







# Supermarket 20.000 SF Queens



**NRT** 

### **MAPS**







## **Supermarket** 20.000 SF Queens



MARKET OVERVIEW - 3Minute - 5 Minute - 10 Minute Drive Times

## 38-50 21st St, Long Island City New York, 11101



| В | usi | ness | Sun | nma | ry |
|---|-----|------|-----|-----|----|
|   |     |      |     |     |    |

| Dusiness Julillially                                      |           |           |            |
|-----------------------------------------------------------|-----------|-----------|------------|
| Data for all businesses in area                           | 3 minutes | 5 minutes | 10 minutes |
| Total Businesses:                                         |