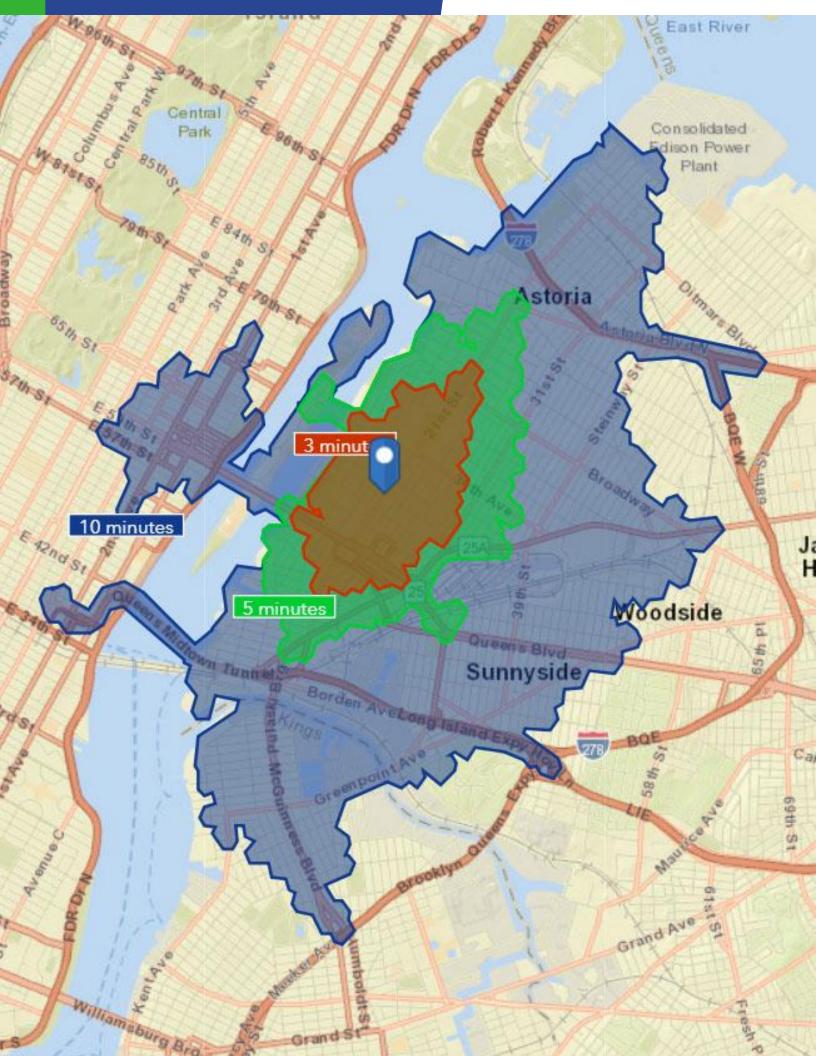

## **Supermarket** 20.000 SF Queens

MARKET OVERVIEW - 3Minute - 5 Minute - 10 Minute Drive Times

## 38-50 21st St, Long Island City New York, 11101

| В | usi | ness | Sun | nma | ry |
|---|-----|------|-----|-----|----|
|   |     |      |     |     |    |

| Dusiness Julillially                                      |           |           |            |
|-----------------------------------------------------------|-----------|-----------|------------|
| Data for all businesses in area                           | 3 minutes | 5 minutes | 10 minutes |
| Total Businesses:                                         | 1,545     | 3,127     | 15,210     |
| Total Employees:                                          | 16,936    | 34,368    | 211,718    |
| Total Residential Population:                             | 26,423    | 59,526    | 306,111    |
| Employee/Residential Population Ratio (per 100 Residents) | 64        | 58        | 69         |

## Demographic and Income Profile

| Population                 | 26,423   | 59,526   | 306,111   |
|----------------------------|----------|----------|-----------|
| Average Household Income   | \$58,745 | \$74,295 | \$109,613 |
| White Alone                | 34.1%    | 43.3%    | 59.8%     |
| Black Alone                | \$28     | \$15     | \$7       |
| Hispanic Origin (Any Race) | 37.9%    | 34.7%    | 24.1%     |