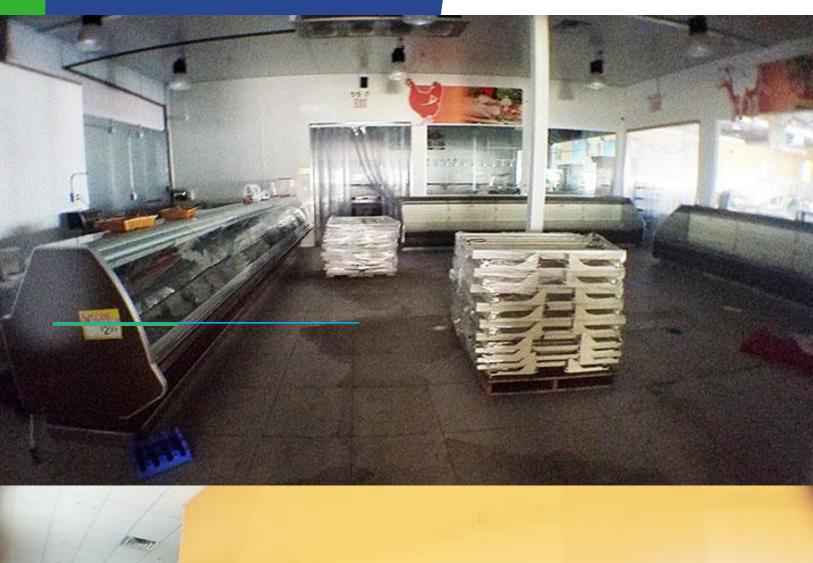

ilding Size: 20,156 SF

Land: Approximately 78,000 SF

**Number of Stories: 1** 

Year Built/Renovated: Approximately 2005



### **NEW LONG TERM LEASE**

## **Lease Price**

\$50.00/SF

### THE PROPERTY

38-50 21st Street Long Island City, NY 11105

### **MARKET HIGHLIGHTS**

On the Border of Astoria and Long Island City.

On 21st St. Major North-South Route

**Private Parking Lot** 

### **PROPERTY SPECIFICATIONS**

- Fully equipped Supermarket
   100 Parking spaces
- Fully sprinklered
- New HVAC units
- All New Mechanicals
- Refrigeration and Freezers
- 277/480 volt, 600 amp electric service
- Fiber optics available at building
- Three Hotels within 1,000'

### **LOCATION HIGHLIGHTS**

- Easy Access Northern Blvd
- Dense Close-in Population
- Nearby Hotels
- Numerous Apartments Nearby





# **Supermarket 20.000 SF Queens**



**NRT** 

### **PROPERTY OVERVIEW**

### **PROPERTY PHOTOS**





# Supermarket 20.000 SF Queens



NRT



**PROPERTY PHOTOS** 



# Supermarket 20.000 SF Queens



NRT

PROPERTY PHOTOS – With Previous Inventory







# Supermarket 20.000 SF Queens



**NRT** 

### **MAPS**







## **Supermarket** 20.000 SF Queens



MARKET OVERVIEW - 3Minute - 5 Minute - 10 Minute Drive Times

## 38-50 21st St, Long Island City New York, 11101



| В | usi | ness | Sun | nma | ry |
|---|-----|------|-----|-----|----|
|   |     |      |     |     |    |

| Dusiness Julillially                                      |           |           |            |
|-----------------------------------------------------------|-----------|-----------|------------|
| Data for al