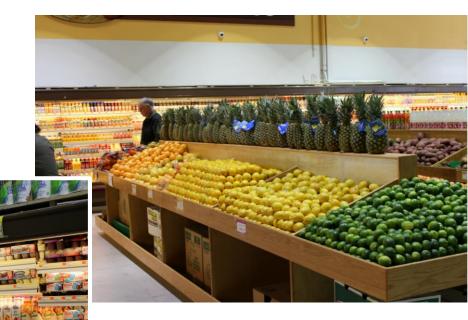

**MARKET HIGHLIGHTS**

On the Border of Astoria and Long Island City.

On 21st St. Major North-South Route

**Private Parking Lot** 

### **PROPERTY SPECIFICATIONS**

- Fully equipped Supermarket
   100 Parking spaces
- Fully sprinklered
- New HVAC units
- All New Mechanicals
- Refrigeration and Freezers
- 277/480 volt, 600 amp electric service
- Fiber optics available at building
- Three Hotels within 1,000'

### **LOCATION HIGHLIGHTS**

- Easy Access Northern Blvd
- Dense Close-in Population
- Nearby Hotels
- Numerous Apartments Nearby





# **Supermarket 20.000 SF Queens**



**NRT** 

### **PROPERTY OVERVIEW**

### **PROPERTY PHOTOS**





# Supermarket 20.000 SF Queens



NRT



**PROPERTY PHOTOS** 



# Supermarket 20.000 SF Queens



NRT

PROPERTY PHOTOS – With Previous Inventory







# Supermarket 20.000 SF Queens



**NRT** 

### **MAPS**







## **Supermarket** 20.000 SF Queens



MARKET OVERVIEW - 3Minute - 5 Minute - 10 Minute Drive Times

## 38-50 21st St, Long Island City New York, 11101



| В | usi | ness | Sun | nma | ry |
|---|-----|------|-----|-----|----|
|   |     |      |     |     |    |

| Dusiness Julillially                                      |           |           |            |
|-----------------------------------------------------------|-----------|-----------|------------|
| Data for all businesses in area                           | 3 minutes | 5 minutes | 10 minutes |
| Total Businesses:                                         | 1,545     | 3,127     | 15,210     |
| Total Employees:                                          | 16,936